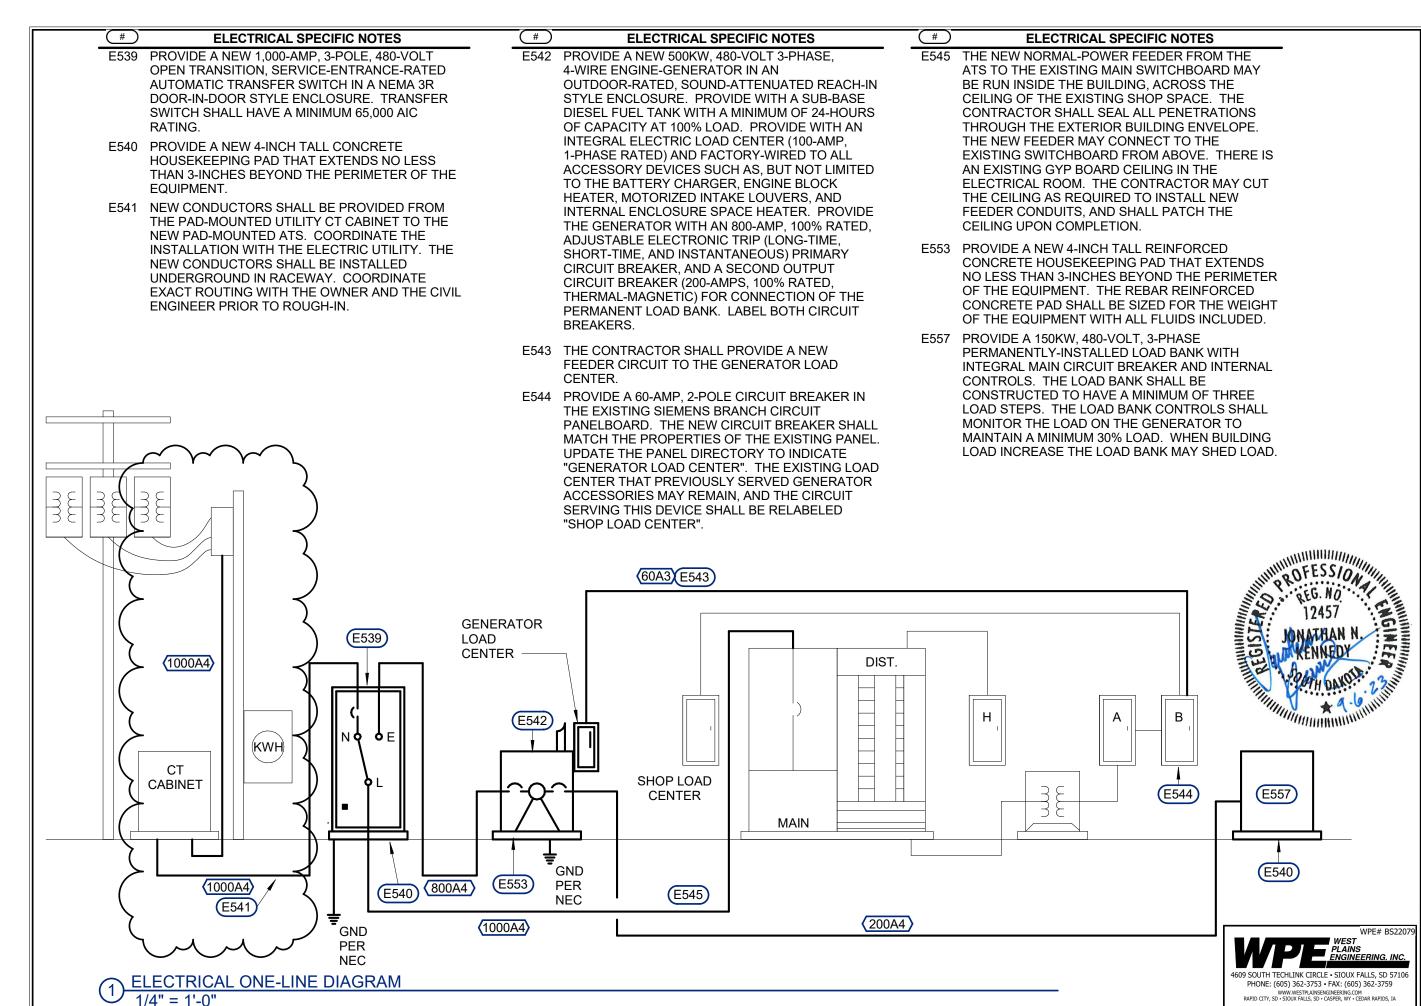

Reference Drawing E140 - WTP Power Riser Diagram New

1. Provide new conductors (1000-amps, phase + neutral + ground) in raceway from the pad-mounted CT cabinet to the pole-mounted CTs located near the top of the pole. West Central Electric Coop will assist in running the wire up the pole and making the connections to the current metering kit at the top of the pole.

Project Name:

Generator
Projects at Water
Treatment Plant
and Booster
Stations

Located in:

Lower Brule, South Dakota

Sheet Name: WTP POWER RISER DIAGRAM NEW

Sheet Number: Total Sheets:

E140 | 1