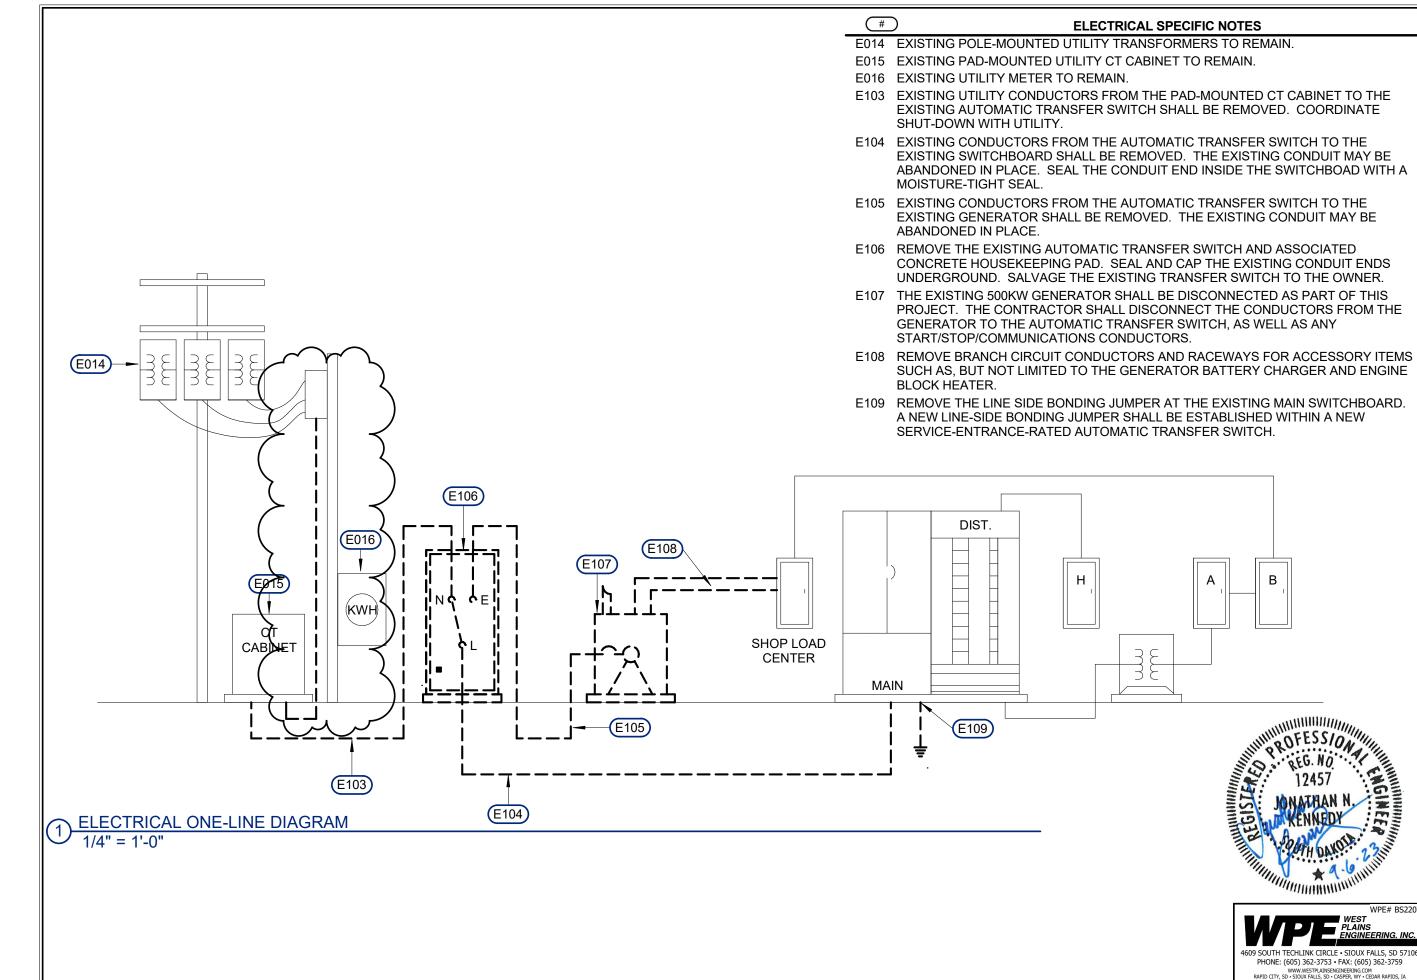

## **Drawings**

Reference Drawing E130 - WTP Power Riser Diagram Demo

1. Remove the existing conductors and raceway from the pad-mounted CT cabinet up to the current metering kit located near the top of the pole.

Project Name:

Generator
Projects at Water
Treatment Plant
and Booster
Stations

Located in:

Lower Brule, South Dakota

Sheet Name: WTP POWER RISER DIAGRAM DEMO

Sheet Number:

E130

Total Sheets: